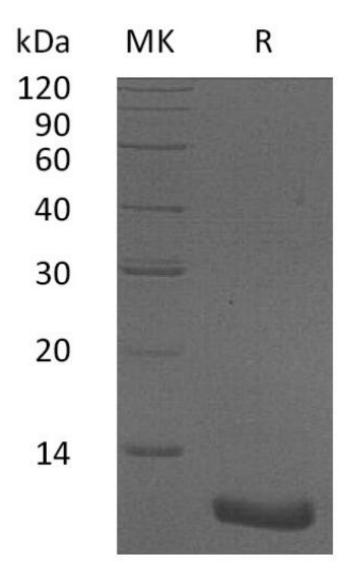

## **Product Information**

Cat IMP-5157

Official Symbol CXCL2

Product Overview Recombinant Human CXCL2 protein was expressed in E.coli.

Expression System E.coli

**Species** Human

Form Lyophilized from sterile PBS, pH 7.4. Normally 5 % - 8% trehalose is added

as protectants before lyophilization.

Molecular Mass 7.67 Kda

Purity Greater than 95% as determined by reducing SDS-PAGE.

Storage Store at -20°C to -80°C for 12 months in lyophilized form. After

reconstitution, if not intended for use within a month, aliquot and store at -80°C (Avoid repeated freezing and thawing). Lyophilized proteins are

SDS-PAGE