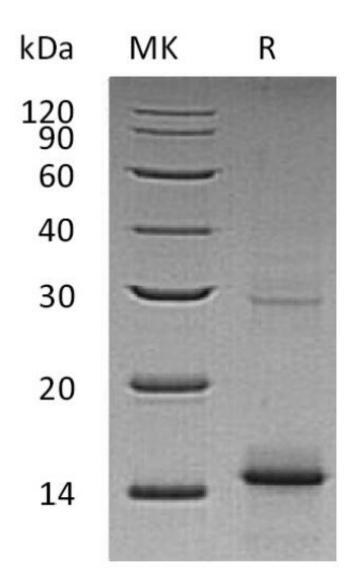

as protectants before lyophilization. Please see Certificate of Analysis for

specific instructions.

Molecular Mass 13.7 Kda

Purity Greater than 95% as determined by reducing SDS-PAGE.

Storage Store at -20°C to -80°C for 12 months in lyophilized form. After