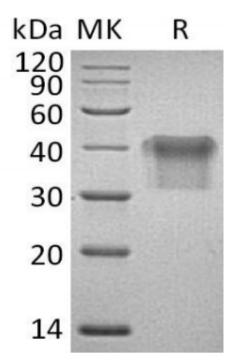

**Expression System** HEK293

Species Human

Tag C-His tag

Form Lyophilized from sterile PBS, pH 7.4.

Molecular Mass The protein has a calculated MW of 22.8kDa, and migrates as 40kDa under

reducing conditions.

Protein length Glu22-Cys213

**Endotoxin** Less than 1.0 EU per ug as determined by the LAL method.

**Purity** >95% as determined by reducing SDS-PAGE.

Storage For long term storage, the product should be stored at lyophilized state at