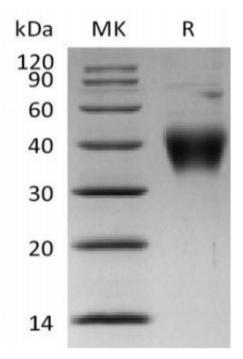

Species Human

Tag C-His tag

Form Lyophilized from sterile PBS, pH 7.4.

Molecular Mass The protein has a calculated MW of 24.8kDa, and migrates as 35-50kDa

under reducing conditions.

Protein length Gly25Lys231

Endotoxin Less than 1.0 EU per ug as determined by the LAL method.

**Purity** >95% as determined by reducing SDS-PAGE.

Storage For long term storage, the product should be stored at lyophilized state at