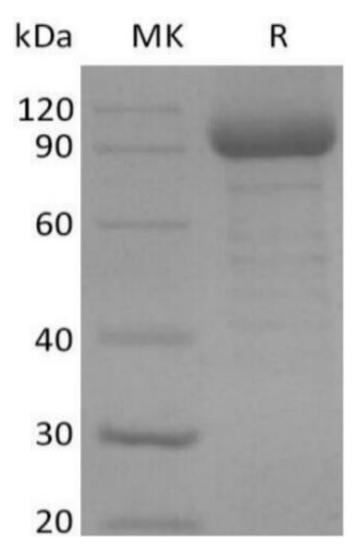

terminus, was expressed from HEK293 Cells.

Expression System HEK293

Species Human

Tag C-hFc tag

Form Lyophilized from sterile PBS, pH 7.4.

Molecular Mass The protein has a calculated MW of 73.7kDa, and migrates as 80-120kDa

under reducing conditions.

Protein length Arg23-Ser219&Arg21-Lys229

Endotoxin Less than 1.0 EU per ug as determined by the LAL method.

**Purity** >95% as determined by reducing SDS-PAGE.

Storage For long term storage, the product should be stored at lyophilized state at