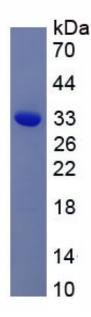

solution of 0.2 ug/ul. Centrifuge the vial at 4°C before opening to recover

the entire contents.

SDS-PAGE