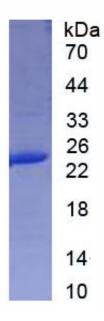

**Species** Sheep

Tag N-His Tag

Form PBS, pH7.4, containing 0.01% SKL, 1mM DTT, 5% Trehalose and

Proclin300.

Molecular Mass 26kDa

Protein length Glu27~Glu259

**Purity** > 97%

Storage Avoid repeated freeze/thaw cycles. Store at 2-8°C for one month. Aliquot

SDS-PAGE