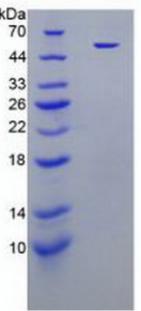

## **Product Information**

| Cat               | IMP-3597                                                                                                                                                                      |
|-------------------|-------------------------------------------------------------------------------------------------------------------------------------------------------------------------------|
| Official Symbol   | ELANE                                                                                                                                                                         |
| Product Overview  | Recombinant Human ELANE protein(P08246)(Ile30~GIn247), fused with N-<br>terminal His and GST Tag, was expressed in E. coli.                                                   |
| Expression System | E. coli                                                                                                                                                                       |
| Species           | Human                                                                                                                                                                         |
| Tag               | N-His-GST Tag                                                                                                                                                                 |
| Form              | 20mM Tris, 150mM NaCl, pH8.0, containing 1mM EDTA, 1mM DTT, 0.01%skl, 5% Trehalose and Proclin300.                                                                            |
| Protein length    | Gly610~Lys802                                                                                                                                                                 |
| Purity            | > 97%                                                                                                                                                                         |
| Storage           | Avoid repeated freeze/thaw cycles. Store at 2-8°C for one month. Aliquot and store at -80°C for 12 months.                                                                    |
| Reconstitution    | It is recommended that sterile water be added to the vial to prepare a stock solution of 0.2 ug/ul. Centrifuge the vial at 4°C before opening to recover the entire contents. |
| SDS-PAGE          | kDa<br>70 -                                                                                                                                                                   |