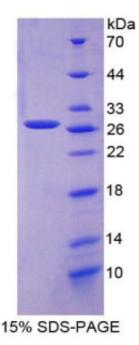

solution of 0.2 ug/ul. Centrifuge the vial at 4°C before opening to recover

the entire contents.

SDS-PAGE