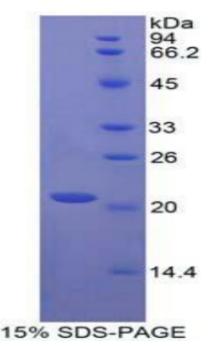

## Recombinant Human CTLA4 protein, N-His Tag

## **Product Information**

Cat IMP-2122

Official Symbol CTLA4

Product Overview Recombinant Human CTLA4 protein(P16410)(Gly52~Cys211), fused with

N-terminal His Tag, was expressed in E. coli.

Expression System E. coli

**Species** Human

Tag N-His Tag

**Form** PBS, pH7.4, containing 1mM DTT, 5% Trehalose and Proclin300.

Molecular Mass 53kDa

Protein length Met136~Val341

**Purity** > 95%

Storage Avoid repeated freeze/thaw cycles. Store at 2-8°C for one month. Aliquot

and store at -80°C for 12 months.

**Reconstitution** It is recommended that sterile water be added to the vial to prepare a stock

solution of 0.2 ug/ul. Centrifuge the vial at 4°C before opening to recover

the entire contents.

SDS-PAGE