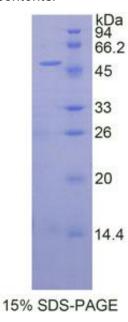

## Recombinant Human NCL protein, N-His-GST Tag

## **Product Information**

Cat IMP-3626

Official Symbol NCL

Product Overview Recombinant Human NCL protein(Lys388~Gln569), fused with N-terminal

His and GST Tag, was expressed in E.coli.

Expression System E.coli

Species Human

Tag N-His-GST Tag

Form 20mM Tris, 150mM NaCl, pH8.0, containing 1mM EDTA, 1mM DTT, 0.01%

SKL, 5% Trehalose and Proclin300.

Molecular Mass 50kDa

Protein length Lys388~Gln569

**Purity** > 95%

Storage Avoid repeated freeze/thaw cycles. Store at 2-8°C for one month. Aliquot

and store at -80°C for 12 months.

Reconstitution It is recommended that sterile water be added to the vial to prepare a stock

solution of 0.2 ug/ul. Centrifuge the vial at 4°C before opening to recover

the entire contents.

SDS-PAGE