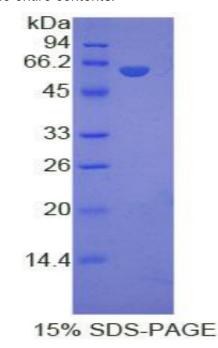

Species Human

Tag N-His-GST Tag

Form 20mM Tris, 150mM NaCl, pH8.0, containing 1mM EDTA, 1mM DTT, 0.01%

SKL, 5% Trehalose and Proclin300.

Molecular Mass 57kDa

Protein length Pro696~Pro941

**Purity** > 97%

Storage Avoid repeated freeze/thaw cycles. Store at 2-8°C for one month. Aliquot

SDS-PAGE