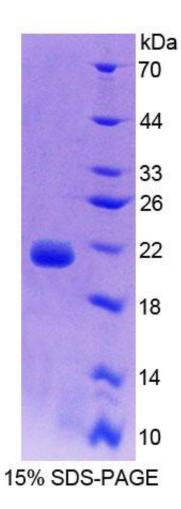

## Recombinant Chicken CALM1 protein, N-His Tag

## **Product Information**

Cat IMP-3637

Official Symbol CALM1

Product Overview Recombinant Chicken CALM1 protein(Met1~Lys149), fused with N-terminal

His Tag, was expressed in E.coli.

Expression System E.coli

**Species** Chicken

**Tag** N-His Tag

Form PBS, pH7.4, containing 0.01% SKL, 1mM DTT, 5% Trehalose and

Proclin300.

Protein length Met1~Lys149

**Purity** > 95%

Storage Avoid repeated freeze/thaw cycles. Store at 2-8°C for one month. Aliquot

and store at -80°C for 12 months.

Reconstitution It is recommended that sterile water be added to the vial to prepare a stock

solution of 0.2 ug/ul. Centrifuge the vial at 4°C before opening to recover

the entire contents.

SDS-PAGE