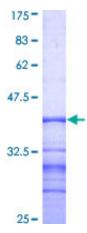

Storage Store at -80 centigrade. Aliquot to avoid repeated freezing and thawing.

SDS-PAGE

12.5% SDS-PAGE Stained with Coomassie Blue.