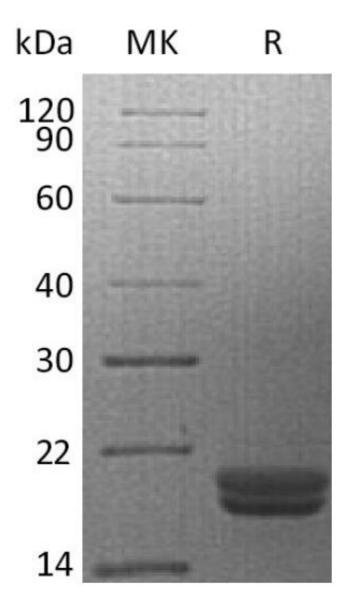

## **Product Information**

| Cat               | IMP-8445                                                                                                                                                                                                                                           |
|-------------------|----------------------------------------------------------------------------------------------------------------------------------------------------------------------------------------------------------------------------------------------------|
| Official Symbol   | IL16                                                                                                                                                                                                                                               |
| Product Overview  | Recombinant Human IL16 protein was expressed in E.coli.                                                                                                                                                                                            |
| Expression System | E.coli                                                                                                                                                                                                                                             |
| Species           | Human                                                                                                                                                                                                                                              |
| Form              | Lyophilized from sterile PBS, pH 7.4. Normally 5 % - 8% trehalose is added as protectants before lyophilization.                                                                                                                                   |
| Molecular Mass    | 13.4 Kda                                                                                                                                                                                                                                           |
| Purity            | Greater than 95% as determined by reducing SDS-PAGE.                                                                                                                                                                                               |
| Storage           | Store at -20°C to -80°C for 12 months in lyophilized form. After reconstitution, if not intended for use within a month, aliquot and store at -80°C (Avoid repeated freezing and thawing).Lyophilized proteins are shipped at ambient temperature. |
| Reconstitution    | It is recommended that sterile water be added to the vial to prepare a stock solution of 0.2 ug/ul. Centrifuge the vial at 4°C before opening to recover the entire contents.                                                                      |
| SDS-PAGE          |                                                                                                                                                                                                                                                    |