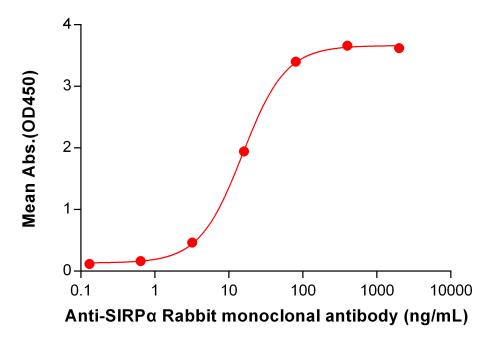

## **Product Information**

| Cat                 | IMP-2805                                                                                                                                                                                                                                           |
|---------------------|----------------------------------------------------------------------------------------------------------------------------------------------------------------------------------------------------------------------------------------------------|
| Official Symbol     | SIRPA                                                                                                                                                                                                                                              |
| Product Overview    | Recombinant Human SIRPA protein(31-373aa), fused with C-terminal mFc<br>Tag, was expressed in HEK293.                                                                                                                                              |
| Expression System   | HEK293                                                                                                                                                                                                                                             |
| Species             | Human                                                                                                                                                                                                                                              |
| Тад                 | C-mFc Tag                                                                                                                                                                                                                                          |
| Form                | Lyophilized from sterile PBS, pH 7.4. Normally 5 % - 8% trehalose is added as protectants before lyophilization.                                                                                                                                   |
| Molecular Mass      | The protein has a predicted molecular mass of 63.8 kDa after removal of the signal peptide. The apparent molecular mass of SIRPα-mFc is approximately 70-100 kDa due to glycosylation.                                                             |
| Protein length      | 31-373aa                                                                                                                                                                                                                                           |
| Purity              | The purity of the protein is greater than 95% as determined by SDS-PAGE and Coomassie blue staining.                                                                                                                                               |
| Biological Activity | ELISA plate pre-coated by 1 $\mu$ g/ml (100 $\mu$ l/well) Human SIRP $\alpha$ Protein, mFc Tag can bind anti-SIRP $\alpha$ antibody, Rabbit mAb in a linear range of 3.2-80 ng/mL.                                                                 |
| Storage             | Store at -20°C to -80°C for 12 months in Iyophilized form. After reconstitution, if not intended for use within a month, aliquot and store at -80°C (Avoid repeated freezing and thawing).Lyophilized proteins are shipped at ambient temperature. |
| Reconstitution      | It is recommended that sterile water be added to the vial to prepare a stock solution of 0.2 ug/ul. Centrifuge the vial at 4°C before opening to recover the entire contents.                                                                      |
| SDS-PAGE            |                                                                                                                                                                                                                                                    |

**Bioactivity-ELISA 1** 

Creative BioMart. All Rights Reserved. 45-1 Ramsey Road, Shirley, NY 11967, USA Tel: 1-631-559-9269 1-516-512-3133 E-mail: info@creative-biomart.com

## Human SIRPα, mFc tagged protein ELISA

 $0.1 \ \mu g$  of Human SIRP $\alpha$ , mFc tagged protein per well