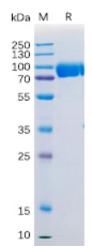

## **Product Information**

| Cat                 | IMP-2805                                                                                                                                                                                                                                           |
|---------------------|----------------------------------------------------------------------------------------------------------------------------------------------------------------------------------------------------------------------------------------------------|
| Official Symbol     | SIRPA                                                                                                                                                                                                                                              |
| Product Overview    | Recombinant Human SIRPA protein(31-373aa), fused with C-terminal mFc<br>Tag, was expressed in HEK293.                                                                                                                                              |
| Expression System   | HEK293                                                                                                                                                                                                                                             |
| Species             | Human                                                                                                                                                                                                                                              |
| Тад                 | C-mFc Tag                                                                                                                                                                                                                                          |
| Form                | Lyophilized from sterile PBS, pH 7.4. Normally 5 % - 8% trehalose is added as protectants before lyophilization.                                                                                                                                   |
| Molecular Mass      | The protein has a predicted molecular mass of 63.8 kDa after removal of the signal peptide. The apparent molecular mass of SIRPα-mFc is approximately 70-100 kDa due to glycosylation.                                                             |
| Protein length      | 31-373aa                                                                                                                                                                                                                                           |
| Purity              | The purity of the protein is greater than 95% as determined by SDS-PAGE and Coomassie blue staining.                                                                                                                                               |
| Biological Activity | ELISA plate pre-coated by 1 $\mu$ g/ml (100 $\mu$ l/well) Human SIRP $\alpha$ Protein, mFc Tag can bind anti-SIRP $\alpha$ antibody, Rabbit mAb in a linear range of 3.2-80 ng/mL.                                                                 |
| Storage             | Store at -20°C to -80°C for 12 months in Iyophilized form. After reconstitution, if not intended for use within a month, aliquot and store at -80°C (Avoid repeated freezing and thawing).Lyophilized proteins are shipped at ambient temperature. |
| Reconstitution      | It is recommended that sterile water be added to the vial to prepare a stock solution of 0.2 ug/ul. Centrifuge the vial at 4°C before opening to recover the entire contents.                                                                      |
| SDS-PAGE            |                                                                                                                                                                                                                                                    |